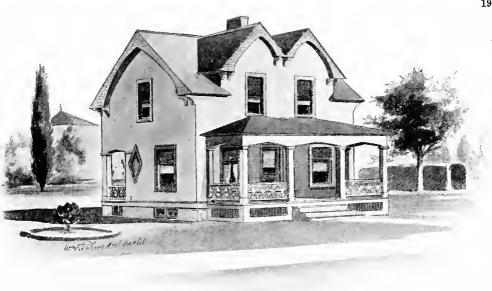

g to the locality in which it is built.

# PRICE

of Blue Prints, together with a complete set of typewritten specifications is

# ONLY

\$5.00



# PRICE

of Blue Prints, together with a complete set of typewritten specifications is

# ONLY

# \$7.50

They save time and prevent waste of material



Size: Width, 29 feet; length, 47 feet

Blue prints consist of cellar and foundation plan; attic and roof plan; first and second fioor plans; front, rear, two side elevations; wall sections and all necessary interior details. Specifications consist of about 20 pages of typewritten matter.

Full and complete working plans and specifications of this house will be furnished for \$7.50. Cost of this house is from about \$2,350.00 to ahout \$2,600.00, according to the locality in which it is built.



Design No. 1117



First Floor Plan

# Size: Width, 27 feet 6 inches; length, 23 feet 6 inches, exclusive of porches

Blue prints consist of cellar and foundation plan; roof plan; first and second floor plans; front, rear, two side elevations; wall sections and all necessary interior details. Specifications consist of about fifteen pages of typewritten matter.

Second Floor Plan

Full and complete working plans and specifications of this house will be furnished for \$5.00. Cost of this house is from about \$1,250 00 to about \$1.450.00, according to the locality in which it is built built.

Prints, together with a complete set of typespecifica-

They save



WAT. H. SCHROEDER ARCHT.



First Floor Plan Size: Width, 29 feet; length, 52 feet, exclusive of porches

Blue prints consist of ce